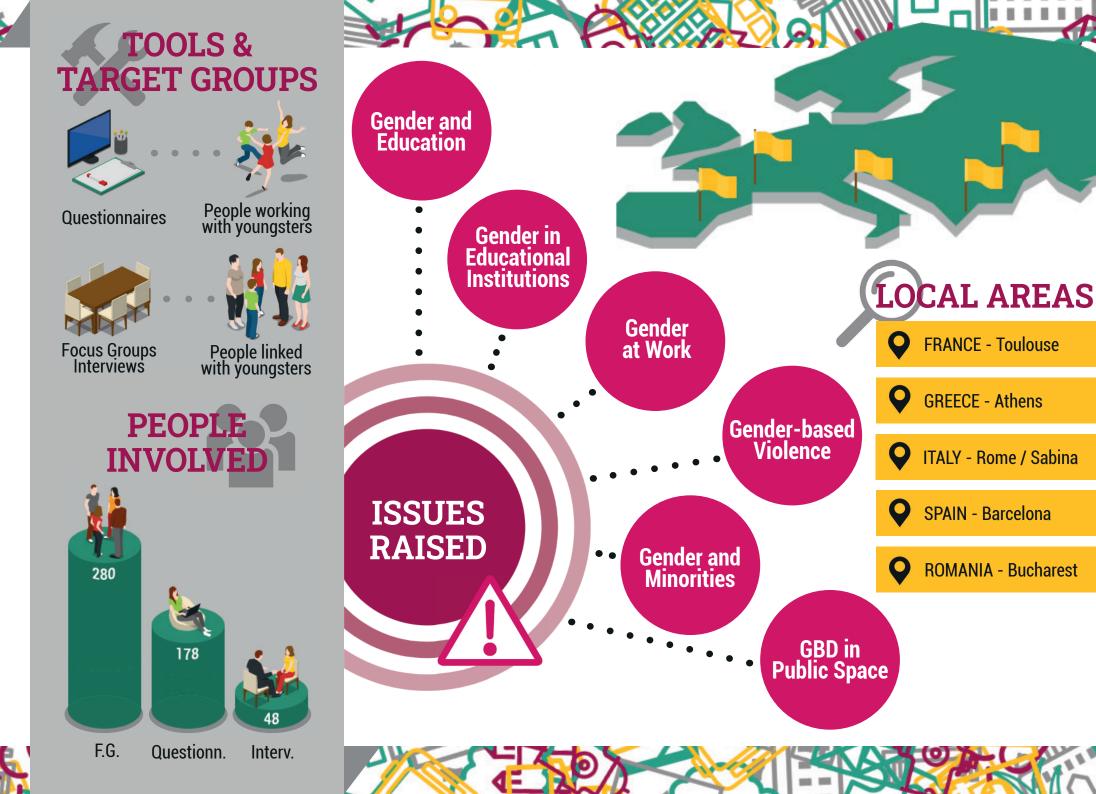

## **THE I.O.1**

The Intellectual Output 1 is a Toolkit to equip youth workers with innovative and interactive tools to detect the warning signals before the display of the young people genderbased discriminatory behaviours, in order to understand the causes behind and take action. The Toolkit includes the main outcomes of the Country Field Research run in the partner countries, which led to the diagnostic of the involved, isolated areas.